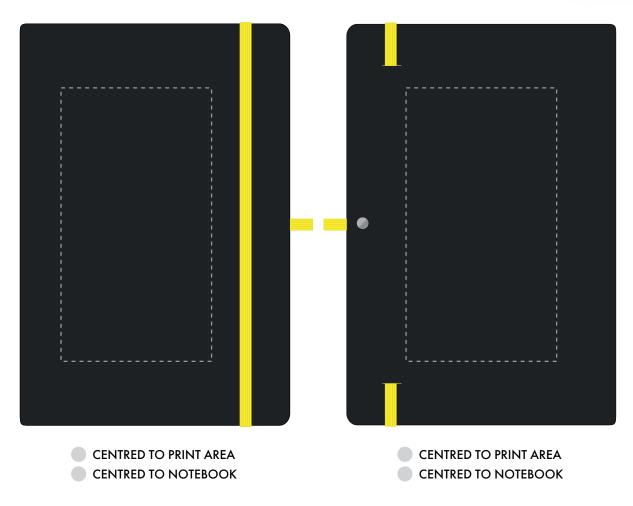

## The dashed line is to demonstrate print area and will not appear on your printed item

| ARTWORK SCALE 100%           |        | ARTWORK SCALE 100%           |
|------------------------------|--------|------------------------------|
| Max print area: 80mm x 145mm |        | Max print area: 80mm x 145mm |
| ,                            |        | ·                            |
| 1                            |        |                              |
|                              | I<br>I |                              |
|                              | I<br>I |                              |
|                              | I<br>I |                              |
|                              | 1      |                              |
|                              | 1      |                              |
|                              | I<br>I |                              |
| 1                            | I<br>I |                              |
|                              | I<br>I |                              |
| 1                            | I<br>I |                              |
|                              | I<br>I |                              |
| 1                            | I<br>I |                              |
|                              | 1      |                              |
|                              | 1      |                              |
|                              | 1      |                              |
|                              | I<br>I |                              |
|                              | I<br>I |                              |
|                              | I<br>I |                              |
|                              | 1      |                              |
|                              |        |                              |
|                              |        |                              |
|                              |        |                              |
|                              |        |                              |